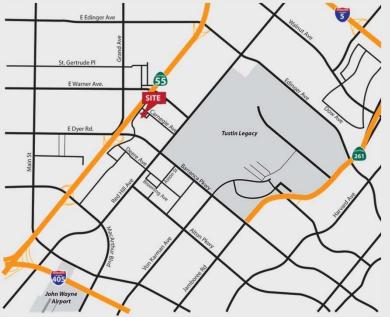

## **Property Features:**

- ± 1,600 7,500 SF industrial / flex units
- Located within Irvine Business Complex
- Quality business park / well maintained
- Ample surface-free parking
- Ground level loading doors
- Drive around access
- 16' clear height
- Excellent access to 5, 405 & 55 Freeways