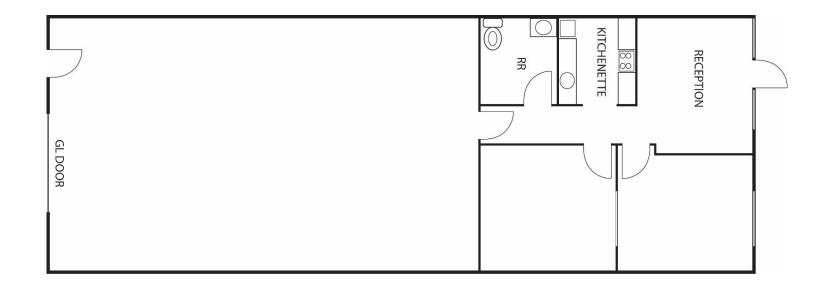

## INDUSTRIAL / FLEX UNITS

1800-1856 East Carnegie, Santa Ana, CA

1806

± 1,600 SF

1806 ± 1,600 SF

Approximately 650 SF of office with reception, 2 private offices, kitchenette, 1 restroom and approximately 950 SF of dropped ceiling expandable office/R&D area that could also be converted back to 16' warehouse.