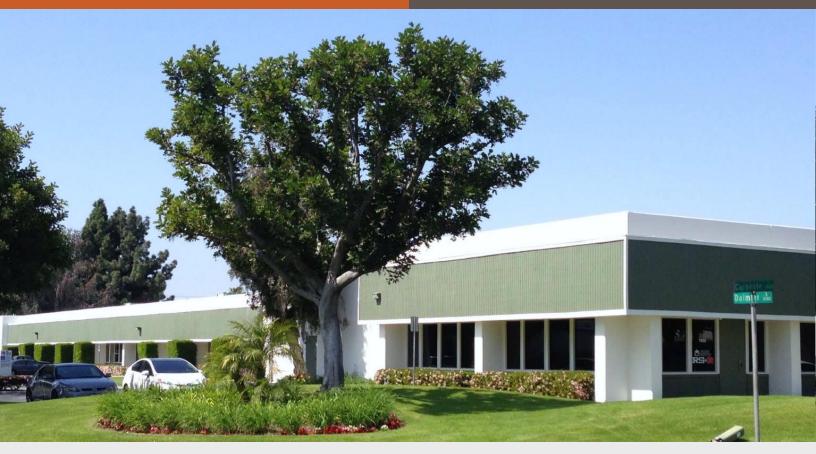

Santa Ana Business Center

## INDUSTRIAL / FLEX UNITS

1800-1856 East Carnegie, Santa Ana, CA

## **Property Features:**

- ± 1,600 7,500 SF industrial / flex units
- Located within Irvine Business Complex
- Quality business park / well maintained
- Ample surface-free parking
- Ground level loading doors
- Drive around access
- 16' clear height
- Excellent access to 5, 405 & 55 Freeways