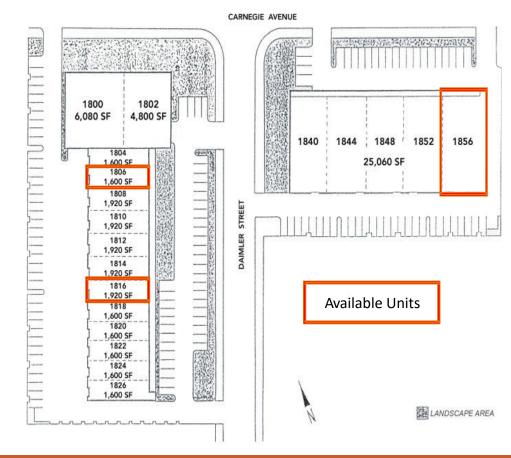

# INDUSTRIAL / FLEX UNITS

1800-1856 East Carnegie, Santa Ana, CA

1800-1826 BUILDING

### **Available Spaces**

### 1806 Carnegie

± 1,600 SF

Approximately 650 SF of office with reception, 2 private offices, kitchenette, 1 restroom and approximately 950 SF of warehouse

### 1816 Carnegie

± 1,920 SF

Reception, 3 private offices, kitchenette, 1 restroom, warehouse, one ground level door

### 1856 Carnegie

± 5,720 SF

Approximately 1,900 SF of office w/reception, three (3) windowed offices, approximately 60% warehouse with ground level door

AVAILABILITY & SITEPLAN

BroadStreet
REAL ESTATE GROUP