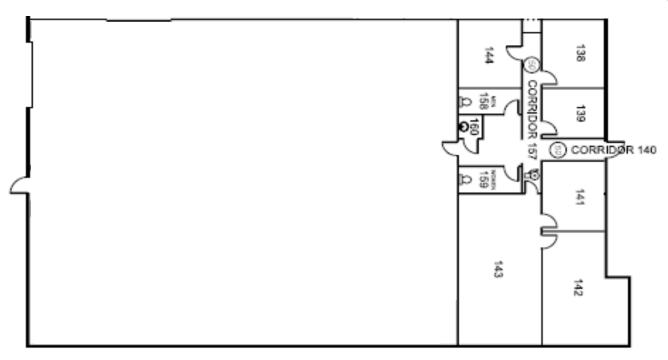

### 1856 Carnegie

± 5,720 SF

Approximately 1,900 SF of office w/reception, three (3) windowed offices, approximately 60% warehouse with ground level door

AVAILABILITY & SITEPLAN

BroadStreet
REAL ESTATE GROUP