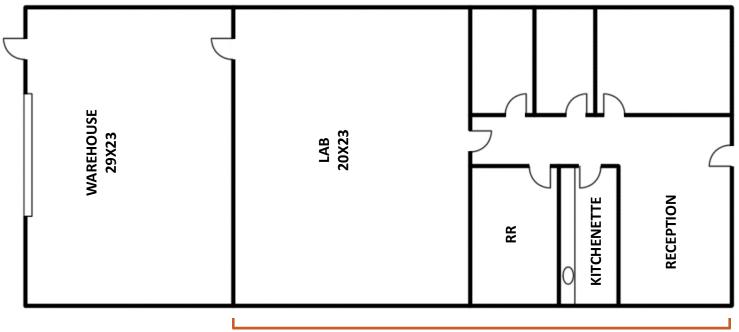

## INDUSTRIAL / FLEX UNITS

1800-1856 East Carnegie, Santa Ana, CA

1856

± 5,720 SF

1856 ± 5,720 SF

Approximately 1,900 SF of office w/reception, three upgraded windowed offices, IT/storage room, approximately 60% warehouse with ground level door; Corner unit.