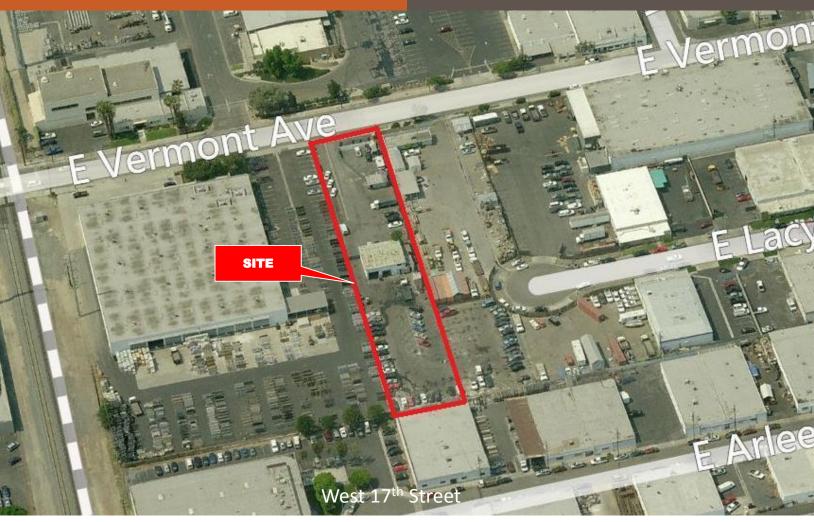

### ANAHEIM ENTERPRISE ZONE

918 East Vermont Ave, Anaheim, CA

### **Property Highlights:**

- ± 38,200 square foot (0.88 Acres) yard
- Large fenced paved yard with ample lighting
- Security cameras and fencing in place
- 2-story office structure/shop with 2 GL doors
- Quick access to the 5, 57 and 91 freeways