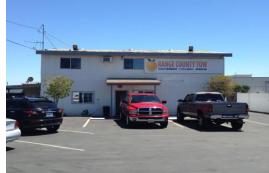

### **Property Highlights:**

- ± 38,200 square foot (0.88 Acres) yard
- Large fenced paved yard with ample lighting
- Security cameras and fencing in place
- 2-story office structure/shop with 2 GL doors
- Quick access to the 5, 57 and 91 freeways

## ANAHEIM ENTERPRISE ZONE

**Large Contractor's Storage Yard** 

918 East Vermont Ave, Anaheim, CA

PHOTOS

BroadStreet REAL ESTATE GROUP