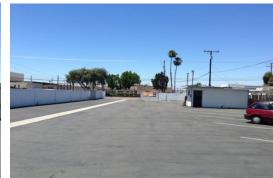

### **Property Highlights:**

- ± 38,200 square foot (0.88 Acres) yard
- Large fenced paved yard with ample lighting
- Security cameras and fencing in place
- 2-story office structure/shop with 2 GL doors
- Quick access to the 5, 57 and 91 freeways

## ANAHEIM ENTERPRISE ZONE

**Large Contractor's Storage Yard** 

918 East Vermont Ave, Anaheim, CA

PHOTOS

BroadStreet REAL ESTATE GROUP