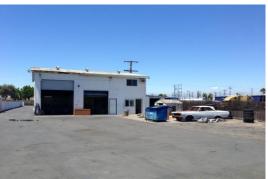

### **Property Highlights:**

- ± 38,200 square foot (0.88 Acres) yard
- Large fenced paved yard with ample lighting
- Security cameras and fencing in place
- 2-story office structure/shop with 2 GL doors
- Quick access to the 5, 57 and 91 freeways

## ANAHEIM ENTERPRISE ZONE

**Large Contractor's Storage Yard** 

918 East Vermont Ave, Anaheim, CA

PHOTOS

BroadStreet REAL ESTATE GROUP