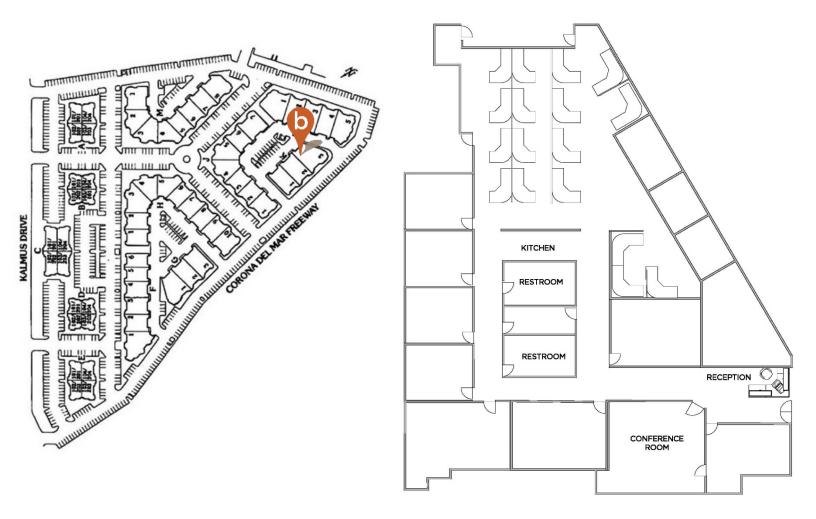

### SITE PLAN & FLOOR PLAN

## 151 Kalmus, Unit K-3 Costa Mesa

- ±5,227 square foot flex condominium
- Functional office lay out
- 100% HVAC
- Reception area, kitchen, conference room
- Multiple offices and bullpen area with cubicles
- Abundant 3:1,000 parking ratio
- Easy access to 55, 405 & 73 Freeways
- Located in the Copper Tree Business Park
- Monthly association / CAM Fees: ±\$0.15 PSF