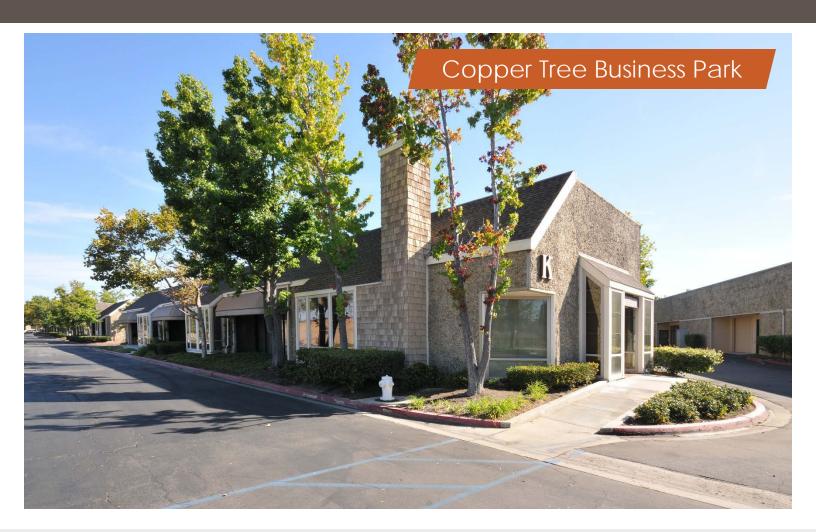

## 151 Kalmus, Unit K-3 Costa Mesa

- ±5,227 square foot flex condominium
- Functional office lay out
- 100% HVAC
- Reception area, kitchen, conference room
- Multiple offices and bullpen area with cubicles
- Abundant 3:1,000 parking ratio
- Easy access to 55, 405 & 73 Freeways
- Located in the Copper Tree Business Park
- Monthly association / CAM Fees: ±\$0.15 PSF