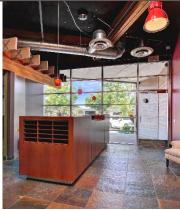

## FLOORPLAN

- Dramatic walk-up entry and reception area
- Large glass conference room with custom table
- Kitchen & bar with stainless steel appliances
- Exercise room with bathroom & shower
- High image glass, exposed ceilings & brick façade throughout
- Furniture included (plug-n-play possible)
- High-Speed Internet and back-up power generator