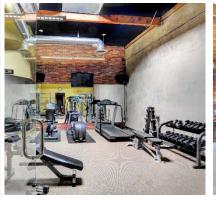

## FLOORPLAN

- Dramatic walk-up entry and reception area
- Large glass conference room with custom table
- Kitchen & bar with stainless steel appliances
- Exercise room with bathroom & shower
- High image glass, exposed ceilings & brick façade throughout
- Furniture included (plug-n-play possible)
- High-Speed Internet and back-up power generator