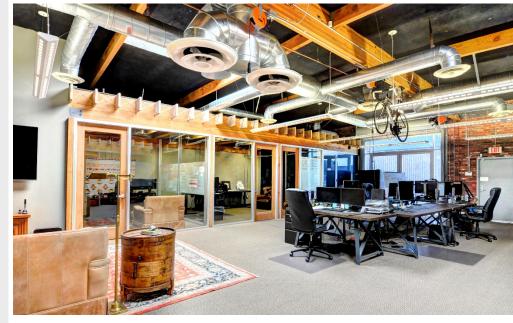

#### **Property Highlights:**

- 100% Leased Investment
- Creative office space with upgraded improvements
- Creative design-oriented work environment
- Functional layout with private offices and open areas
- Desirable Airport location near Irvine and Newport Beach
- •Excellent access to 405, 55, and 73 freeways
- Close proximity to major retail and restaurants

## FLOORPLAN

- Dramatic walk-up entry and reception area
- Large glass conference room with custom table
- Kitchen & bar with stainless steel appliances
- Exercise room with bathroom & shower
- High image glass, exposed ceilings & brick façade throughout
- Furniture included (plug-n-play possible)
- High-Speed Internet and back-up power generator