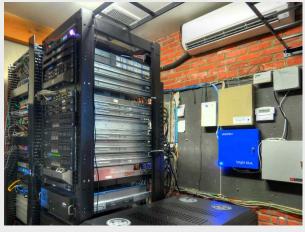

## FLOORPLAN

- Dramatic walk-up entry and reception area
- Large glass conference room with custom table
- Kitchen & bar with stainless steel appliances
- Exercise room with bathroom & shower
- High image glass, exposed ceilings & brick façade throughout
- Furniture included (plug-n-play possible)
- High-Speed Internet and back-up power generator