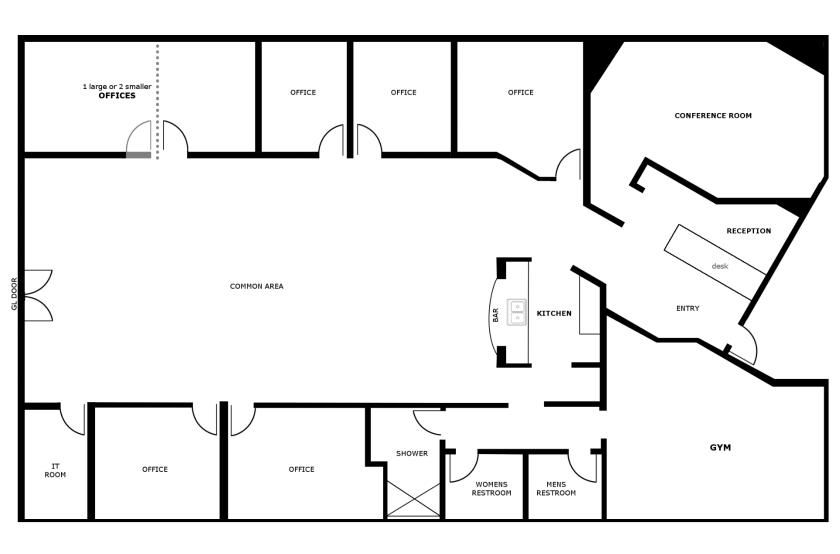

## FLOORPLAN

- Dramatic walk-up entry and reception area
- Large glass conference room with custom table
- Kitchen & bar with stainless steel appliances
- Exercise room with bathroom & shower
- High image glass, exposed ceilings & brick façade throughout
- Furniture included (plug-n-play possible)
- High-Speed Internet and back-up power generator