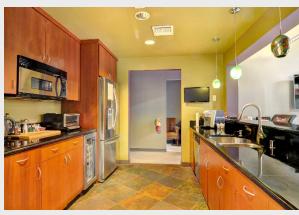

## FLOORPLAN

- Dramatic walk-up entry and reception area
- Large glass conference room with custom table
- Kitchen & bar with stainless steel appliances
- Exercise room with bathroom & shower
- High image glass, exposed ceilings & brick façade throughout
- Furniture included (plug-n-play possible)
- High-Speed Internet and back-up power generator