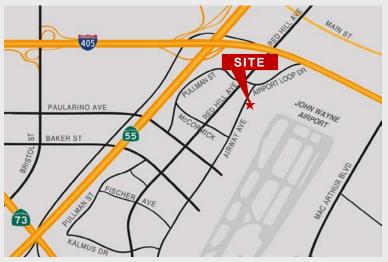

#### **Property Highlights:**

- 100% Leased Investment
- Creative office space with upgraded improvements
- Creative design-oriented work environment
- Functional layout with private offices and open areas
- Desirable Airport location near Irvine and Newport Beach
- •Excellent access to 405, 55, and 73 freeways
- Close proximity to major retail and restaurants