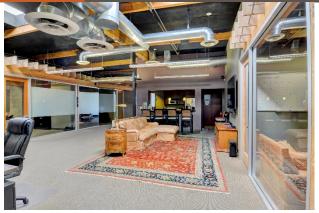

#### **Property Highlights:**

- 100% Leased Investment
- Creative office space with upgraded improvements
- Creative design-oriented work environment
- Functional layout with private offices and open areas
- Desirable Airport location near Irvine and Newport Beach
- •Excellent access to 405, 55, and 73 freeways
- Close proximity to major retail and restaurants

## FLOORPLAN

- Dramatic walk-up entry and reception area
- Large glass conference room with custom table
- Kitchen & bar with stainless steel appliances
- Exercise room with bathroom & shower
- High image glass, exposed ceilings & brick façade throughout
- Furniture included (plug-n-play possible)
- High-Speed Internet and back-up power generator