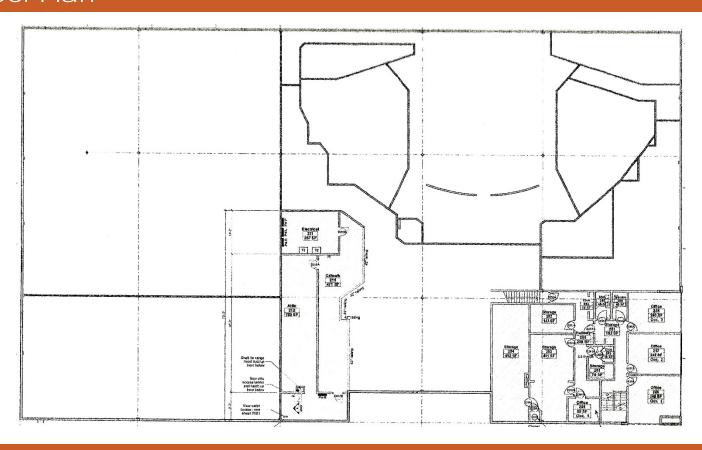

# AVAILABLE FOR SALE

# 671 N. Poplar Street Orange, CA



## **Property Highlights:**

- ± 29,800 SF free-standing industrial building
- ± 3,000 SF office area
- · Large concrete fenced yard
- 2 dock-high, 2 ground-level loading doors
- 19' warehouse clearance height
- Brand-new HVAC in ±60% of the building
- 100% fire sprinklered
- New electrical distribution and subpanels
- New seismic retrofit
- New alarm system
- Quick access to the 55, 5 and 22 freeways





#### TROY A. WOOTON

949-242-5210 x1 twooton@broadstreetre.com License # 01377431

#### **CHAS W. LEEPER**

949-242-5210 x3 cleeper@broadstreetre.com License # 01989549

# AVAILABLE FOR SALE

# 671 N. Poplar Street Orange, CA

## Floor Plan



## Interior









### TROY A. WOOTON

949-242-5210 x1 twooton@broadstreetre.com License # 01377431

### **CHAS W. LEEPER**

949-242-5210 x3 cleeper@broadstreetre.com License # 01989549