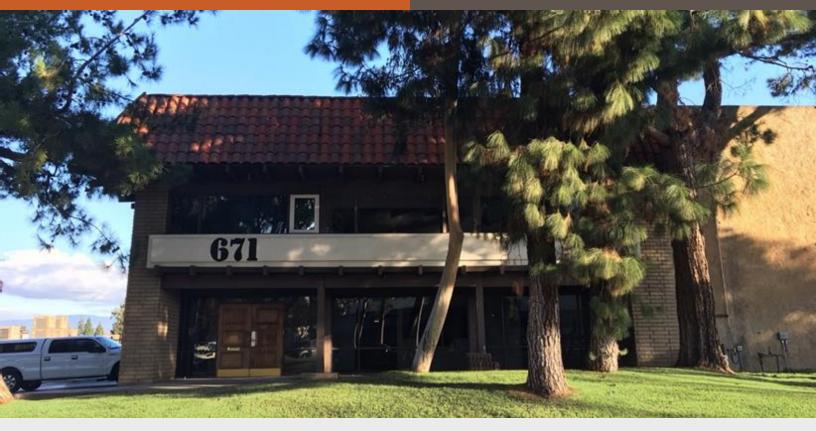

# AVAILABLE FOR SALE

# 671 N. Poplar Street Orange, CA



## **Property Highlights:**

- ± 29,800 SF free-standing industrial building
- ± 3,000 SF office area
- · Large concrete fenced yard
- 2 dock-high, 2 ground-level loading doors
- 19' warehouse clearance height
- Brand-new HVAC in ±60% of the building
- 100% fire sprinklered
- New electrical distribution and subpanels
- New seismic retrofit
- New alarm system
- Quick access to the 55, 5 and 22 freeways





#### TROY A. WOOTON

949-242-5210 x1 twooton@broadstreetre.com License # 01377431

#### **CHAS W. LEEPER**

949-242-5210 x3 cleeper@broadstreetre.com License # 01989549

# AVAILABLE FOR SALE

# 671 N. Poplar Street Orange, CA

## Floor Plan



## Interior









### TROY A. WOOTON

949-242-5210 x1 twooton@broadstreetre.com License # 01377431

### **CHAS W. LEEPER**

949-242-5210 x3 c