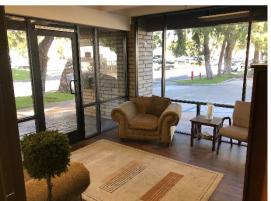

# AVAILABLE FOR SALE

# 671 N. Poplar Street Orange, CA



## **Property Highlights:**

- ± 29,800 SF free-standing industrial building
- ± 3,000 SF office area
- · Large concrete fenced yard
- 2 dock-high, 2 ground-level loading doors
- 19' warehouse clearance height
- Brand-new HVAC in ±60% of the building
- 100% fire sprinklered
- New electrical distribution and subpanels
- New seismic retrofit
- New alarm system
- Quick access to the 55, 5 and 22 freeways





#### TROY A. WOOTON

949-242-5210 x1 twooton@broadstreetre.com License # 01377431

#### **CHAS W. LEEPER**

949-242-5210 x3 cleeper@broadstreetre.com License # 01989549

# AVAILABLE FOR SALE

# 671 N. Poplar Street Orange, CA

## Floor Plan



## Interior









### TROY A. WOOTON

949-242-5210 x1 twooton@broadstreetre.com License # 01377431

### **CHAS W. LEEPER**

949-242-5210 x3 cleeper@broadstreetre.com License # 01989549