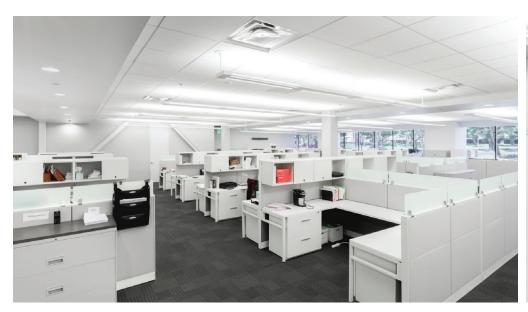

# OFFICES WITH OPTIONAL WORKSTATIONS AVAILABLE

#### THIS HARD TO FIND HIGH-END "FLEX" SUBLEASE IS MOVE IN READY.

The welcoming reception area leads to offices outfitted with optional workstations and open spaces customizable for your needs. Beyond is  $\pm 3,055$  sqft of warehouse space with convenient ground loading. A bonus is free parking with 113 parking spots all with easy access to the 91 freeway.