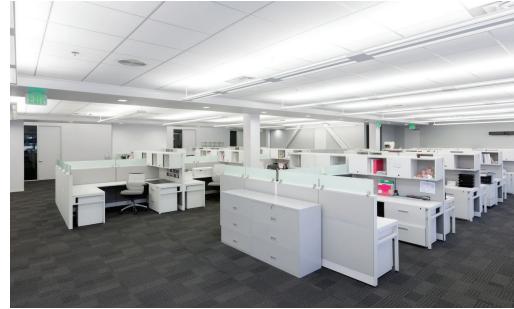

# OFFICES WITH OPTIONAL WORKSTATIONS AVAILABLE

#### THIS HARD TO FIND HIGH-END "FLEX" SUBLEASE IS MOVE IN READY.

The welcoming reception area leads to offices outfitted with optional workstations and open spaces customizable for your needs. Beyond is  $\pm 3,055$  sqft of warehouse space with convenient ground loading. A bonus is free parking with 113 parking spots all with easy access to the 91 freeway.