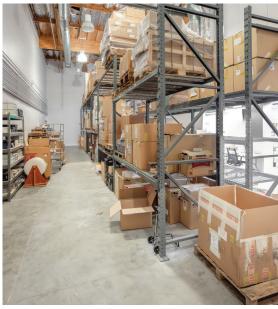

# MODERN INTERIOR GLASS ROLL-UP DOOR

±3,055 SQFT OF WAREHOUSE SPACE WITH CONVENIENT GROUND LOADING