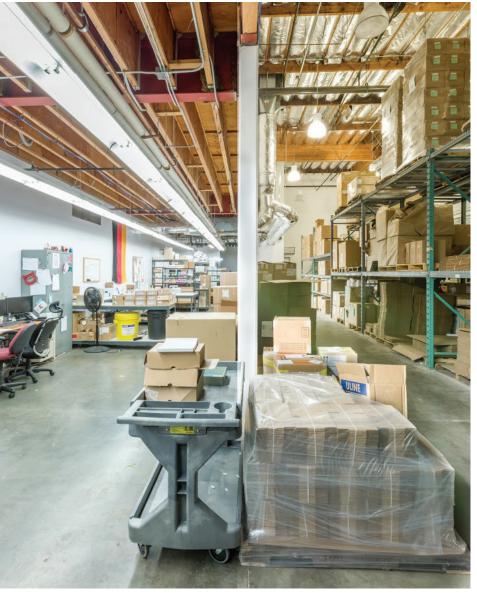

#### THIS HARD TO FIND HIGH-END "FLEX" SUBLEASE IS MOVE IN READY.

The welcoming reception area leads to offices outfitted with optional workstations and open spaces customizable for your needs. Beyond is  $\pm 3,055$  sqft of warehouse space with convenient ground loading. A bonus is free parking with 113 parking spots all with easy access to the 91 freeway.

# MODERN INTERIOR GLASS ROLL-UP DOOR

±3,055 SQFT OF WAREHOUSE SPACE WITH CONVENIENT GROUND LOADING