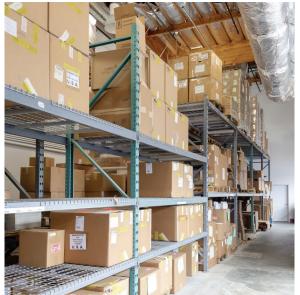

#### THIS HARD TO FIND HIGH-END "FLEX" SUBLEASE IS MOVE IN READY.

The welcoming reception area leads to offices outfitted with optional workstations and open spaces customizable for your needs. Beyond is  $\pm 3,055$  sqft of warehouse space with convenient ground loading. A bonus is free parking with 113 parking spots all with easy access to the 91 freeway.

# MODERN INTERIOR GLASS ROLL-UP DOOR

±3,055 SQFT OF WAREHOUSE SPACE WITH CONVENIENT GROUND LOADING