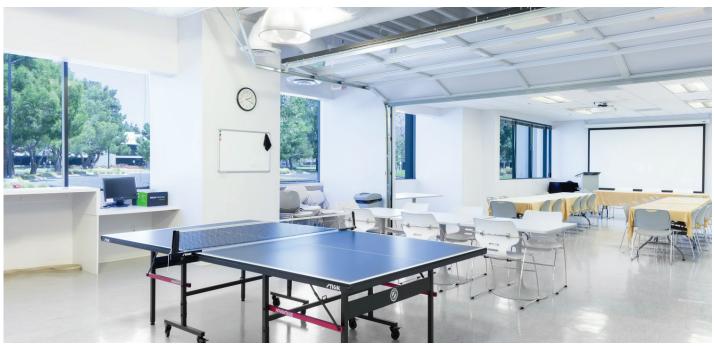

The space boasts gorgeous modern industrial features, including an interior glass roll-up door, making a rich feel. The clean white lines of the interior are perfectly positioned to be the backdrop to your unique look and personality of your business.

# MODERN INTERIOR GLASS ROLL-UP DOOR

±3,055 SQFT OF WAREHOUSE SPACE WITH CONVENIENT GROUND LOADING