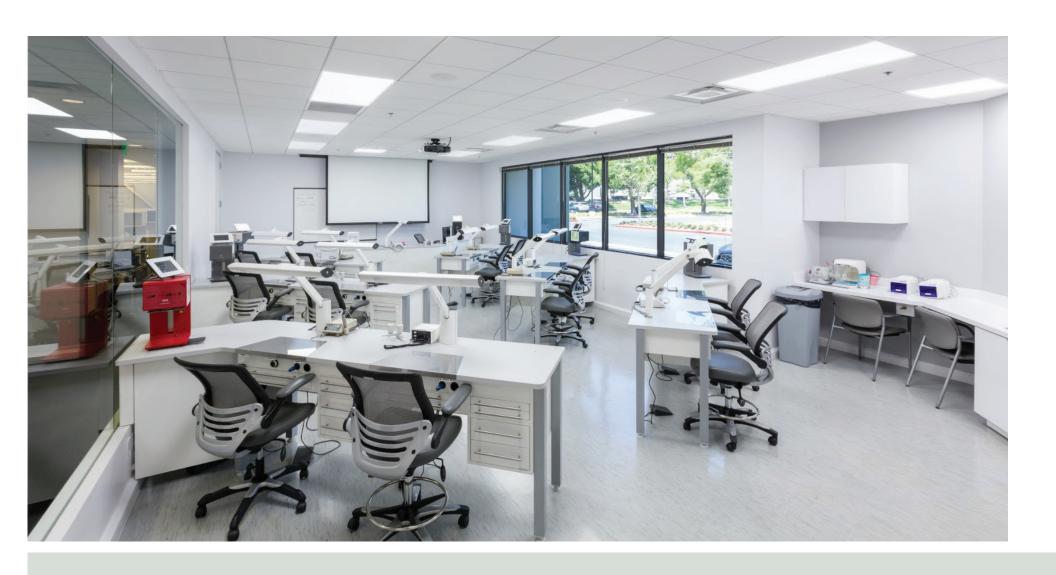

#### THIS HARD TO FIND HIGH-END "FLEX" SUBLEASE IS MOVE IN READY.

The welcoming reception area leads to offices outfitted with optional workstations and open spaces customizable for your needs. Beyond is  $\pm 3,055$  sqft of warehouse space with convenient ground loading. A bonus is free parking with 113 parking spots all with easy access to the 91 freeway.

# OFFICES WITH OPTIONAL WORKSTATIONS AVAILABLE