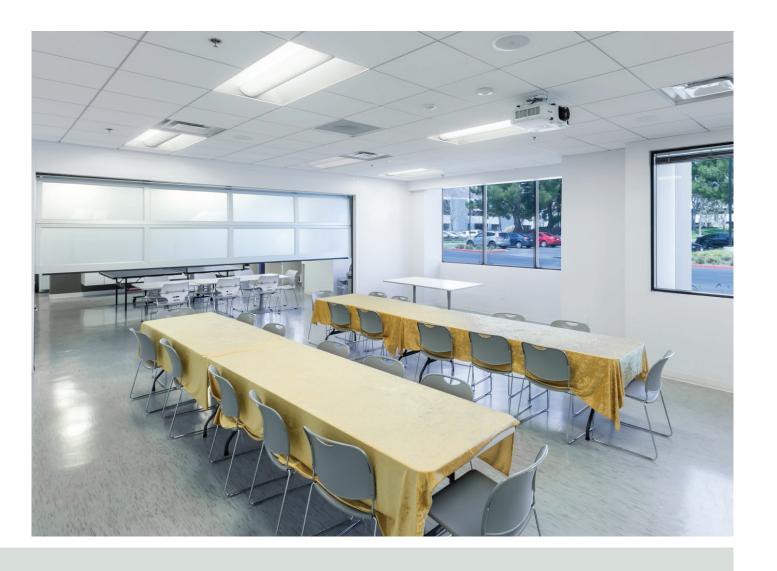

#### THIS HARD TO FIND HIGH-END "FLEX" SUBLEASE IS MOVE IN READY.

The welcoming reception area leads to offices outfitted with optional workstations and open spaces customizable for your needs. Beyond is  $\pm 3,055$  sqft of warehouse space with convenient ground loading. A bonus is free parking with 113 parking spots all with easy access to the 91 freeway.

All and all this available space with its dramatic entrance, tons of natural light, efficient office areas and high clear warehouse space is a must see for any company looking to relocate (or for any growing company).