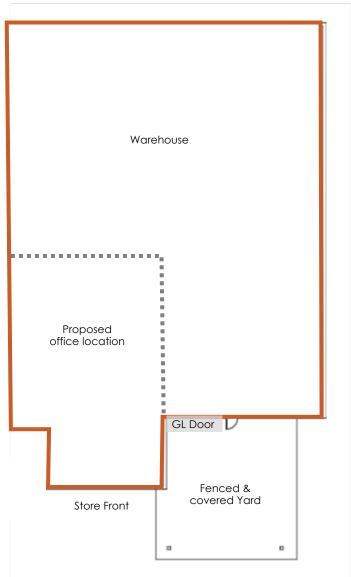

## Floor Plan

- ± 8,500 SF of sprinklered warehouse space
- $\pm$  800 1,500 SF of builtto-suit office (optional)
- ± 18' clear height in warehouse
- Private covered fenced yard