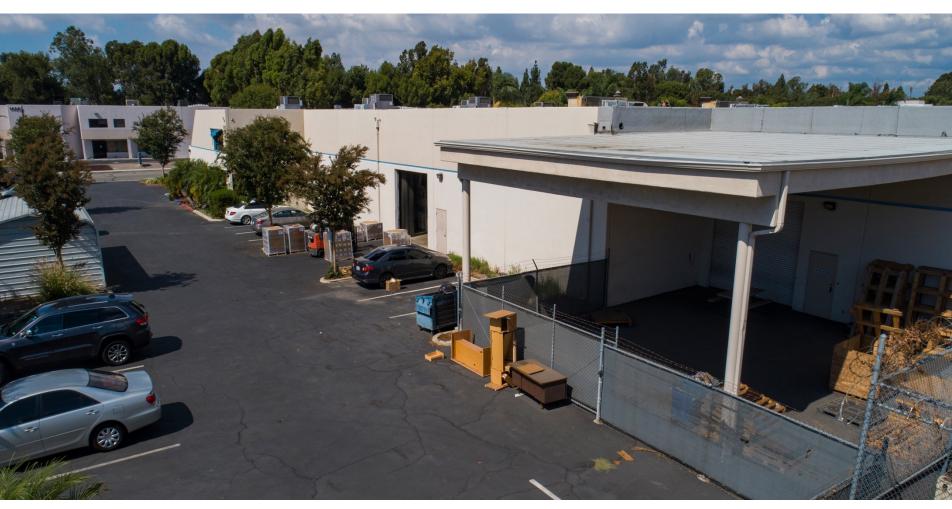

## roperty eatures

- ± 8,500 SF of warehouse space
- ± 800 1,500 SF of built-to-suit office (optional)
- ± 18' clear height in warehouse
- Private covered fenced yard
- Limited Inventory of similar size warehouse buildings
- Fully equipped with fire sprinklers
- 1 GL loading door
- Ample parking
- Close proximity to the District, the Marketplace and Tustin Legacy
- Immediate access to the 5 and 55 freeways and 261 Toll Road

## Floor Plan

- ± 8,500 SF of sprinklered warehouse space
- $\pm$  800 1,500 SF of builtto-suit office (optional)
- ± 18' clear height in warehouse
- Private covered fenced yard