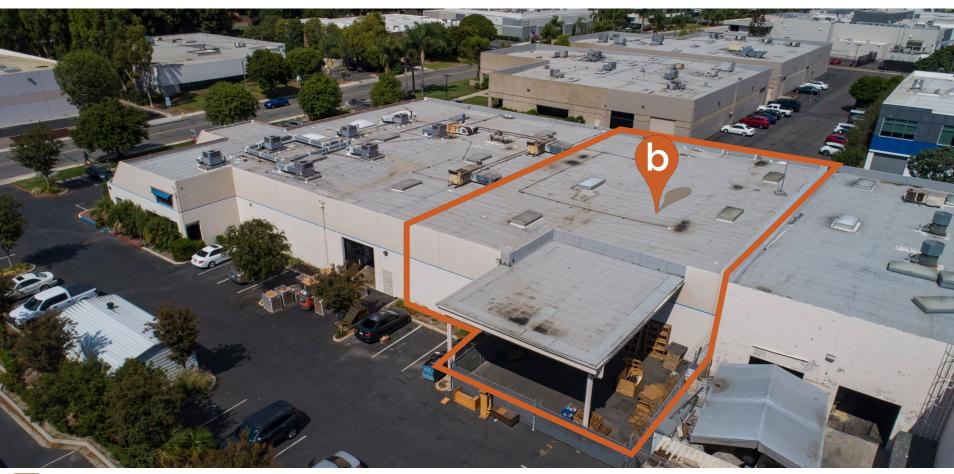

## roperty eatures

- ± 8,500 SF of warehouse space
- ± 800 1,500 SF of built-to-suit office (optional)
- ± 18' clear height in warehouse
- Private covered fenced yard
- Limited Inventory of similar size warehouse buildings
- Fully equipped with fire sprinklers
- 1 GL loading door
- Ample parking
- Close proximity to the District, the Marketplace and Tustin Legacy
- Immediate access to the 5 and 55 freeways and 261 Toll Road