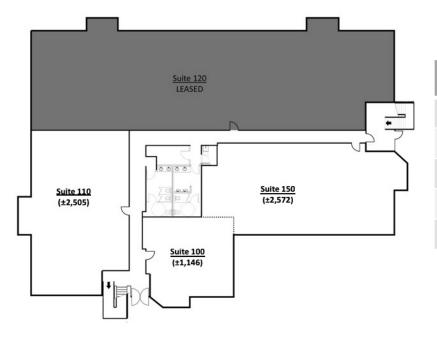

## FLOOR PLAN AND SUITE CONFIGURATIONS

| Suite     | RSF     | Rate*      | Available |
|-----------|---------|------------|-----------|
| 1st Floor | ± 6,223 | \$2.60 FSG | Now       |
| 100       | ± 1,146 | \$2.60 FSG | Now       |
| 110       | ± 2,505 | \$2.60 FSG | Now       |
| 150       | ± 2,572 | \$2.60 FSG | Now       |
| 100/150   | ± 3,718 | \$2.60 FSG | Now       |