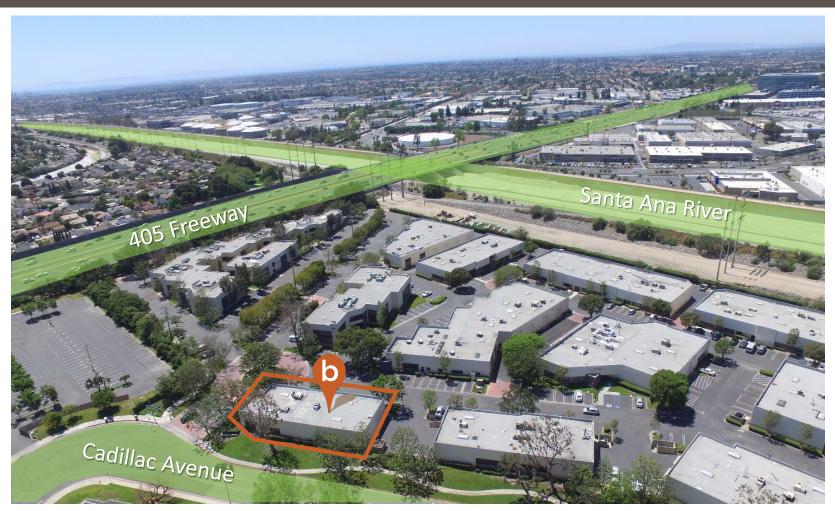

ilding Type: Flex

Parking Ratio: 3.1:1000

Loading: 1 grade level door

Height: ± 16 feet

Power: 400 AMPS (verify)



## PROPERTY HIGHLIGHTS

- Located within the Measure X designated area
- ± 5,788 SF free standing flex building
- Located in the Cambridge Business Park
- Bonus mezzanine storage

- Functional office layout with perimeter windows offices, conference room and large open bullpen areas
- Walking distance to SOCO shops and restaurants
- Excellent access to 405, 55, and 73 freeways



## TROY WOOTON

949-242-5210 x1

twooton@broadstreetre.com License # 01377431

#### CHAS LEEPER

949-242-5210 x3

cleeper@broadstreetre.com

### **ZAC FIELDER**

949-242-5210 x2

# **AVAILABLE FOR SALE**

#### CAMBRIDGE BUSINESS PARK

3505 Cadillac Avenue, Unit A Costa Mesa, CA

## AERIAL IMAGE







## **TROY WOOTON**

949-242-5210 x1

twooton@broadstreetre.com License # 01377431

## **CHAS LEEPER**

949-242-5210 x3

cleeper@broadstreetre.com

## **ZAC FIELDER**

949-242-5210 x2

#### CAMBRIDGE BUSINESS PARK

# **AVAILABLE FOR SALE**

3505 Cadillac Avenue, Unit A Costa Mesa, CA

## AERIAL MAP





## **TROY WOOTON**

949-242-5210 x1

twooton@broadstreetre.com License # 01377431

## **CHAS LEEPER**

949-242-5210 x3

cleeper@broadstreetre.com License # 01921208

## **ZAC FIELDER**

949-242-5210 x2