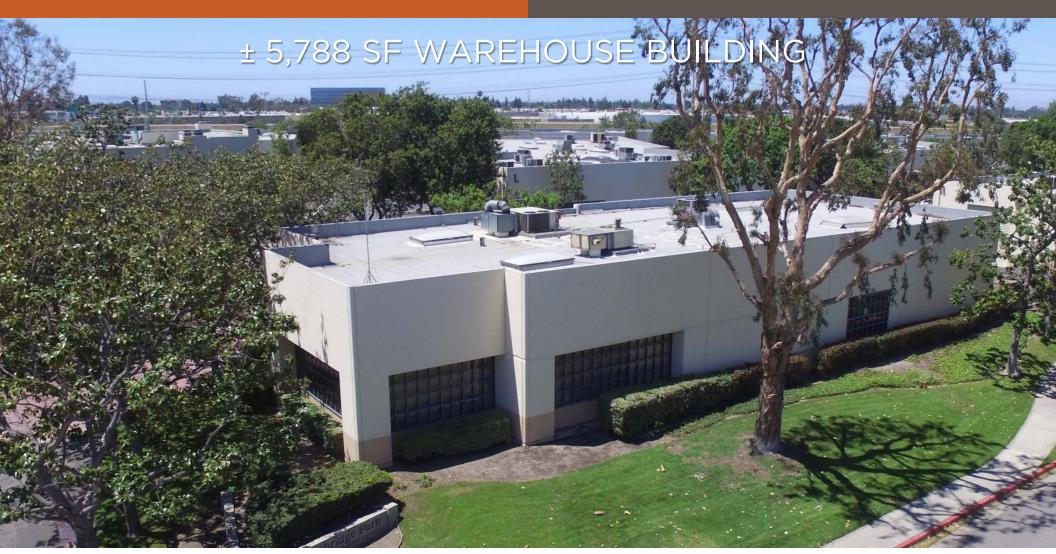

### FEATURES

Building Size: ± 5,788 sf

Office Size:  $\pm 4,431 \text{ sf}$ 

R & D Size: ± 675 sf

Warehouse Size: ±682 sf

Building Type: Flex

Parking Ratio: 3.1:1000

Loading: 1 grade level door

## PROPERTY HIGHLIGHTS

- Located within the Measure X designated area
- ± 5,788 SF free standing flex building
- Located in the Cambridge Business Park
- Bonus mezzanine storage

- Functional office layout with perimeter windows offices, conference room and large open bullpen areas
- Walking distance to SOCO shops and restaurants
- Excellent access to 405, 55, and 73 freeways